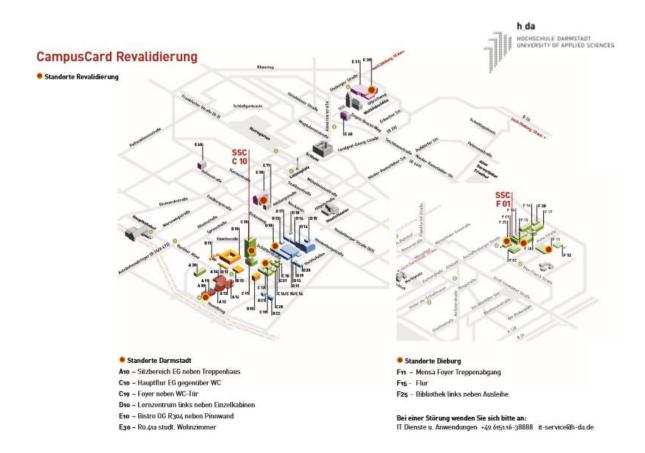

You can see where the revalidation devices are located on the <u>map</u> shown at the end of this document.